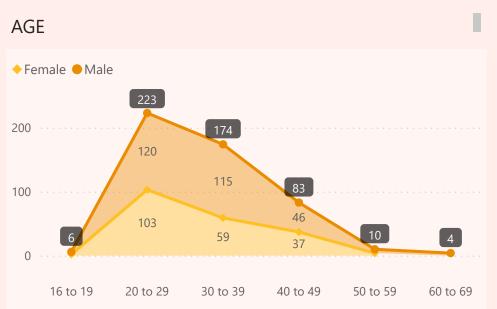

### **Nationality & Age**

Author:
Prathamesh Tanavade

#### **Nationality & Age**

**PROMOTIONS FY21** 11.26% 35.29% **Promotion Rate** Women Promotion Rate Promotions for FY21 by Job Level ● Female ● Male ◆ Women promotion rate ● Employee promotion rate 70% 109 Average time 61.11% at Job Level 100 60% Female 3.78 50% 80 Male 2.91 40% 60 30% 25.00% 40 25.00% 16.13% 20% 13.51% 12.12% 9.63% 7.84% 20 10% 13.33% Junior Senior Manager Senior Director Officer Officer Manager