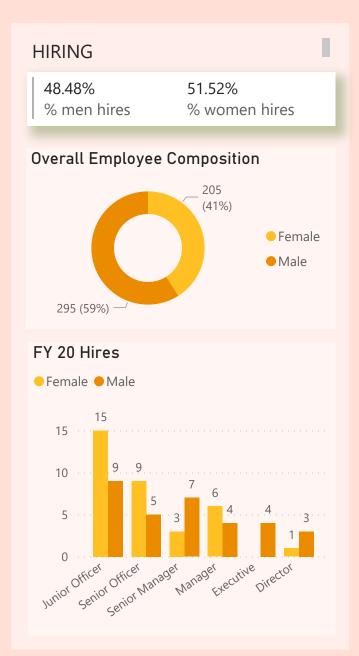

# **DIVERSITY AND INCLUSION REPORT**





#### **Promotion & Performance**

### **Nationality & Age**









Author:
Prathamesh Tanavade

# **DIVERSITY AND INCLUSION REPORT**





## **Hiring & Turnover**

#### **Nationality & Age**



**PROMOTIONS FY21** 11.26% 35.29% **Promotion Rate** Women Promotion Rate Promotions for FY21 by Job Level ● Female ● Male ◆ Women promotion rate ● Employee promotion rate 70% 109 Average time 61.11% at Job Level 100 60% Female 3.78 50% 80 Male 2.91 40% 60 30% 25.00% 40 25.00% 16.13% 20% 13.51% 12.12% 9.63% 7.84% 20 10% 13.33% Junior Senior Manager Senior Director Officer Officer Manager



Author:
Prathamesh Tanavade

# **DIVERSITY AND INCLUSION REPORT**





## **Hiring & Turnover**

#### **Promotion & Performance**









Author: Prathamesh Tanavade