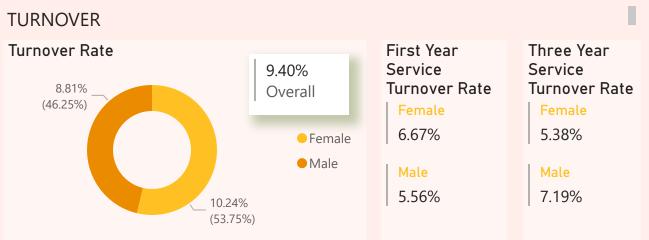

# **DIVERSITY AND INCLUSION REPORT**





#### **Promotion & Performance**

### **Nationality & Age**









Author:
Prathamesh Tanavade

# **DIVERSITY AND INCLUSION REPORT**





## **Hiring & Turnover**

#### **Nationality & Age**



**PROMOTIONS FY21** 11.26% 35.29% **Promotion Rate** Women Promotion Rate Promotions for FY21 by Job Level ● Female ● Male ◆ Women promotion rate ● Employee promotion rate 70% 109 Average time 61.11% at Job Level 100 60% Female 3.78 50% 80 Male 2.91 40% 60 30% 25.00% 40 25.00% 16.13% 20% 13.51% 12.12% 9.63% 7.84% 20 10% 13.33% Junior Senior Manager Senior Director Officer Officer Manager



Author:
Prathamesh Tanavade

# **DIVERSITY AND INCLUSION REPORT**





## **Hiring & Turnover**

#### **Promotion & Performance**









Author: Prathamesh Tanavade