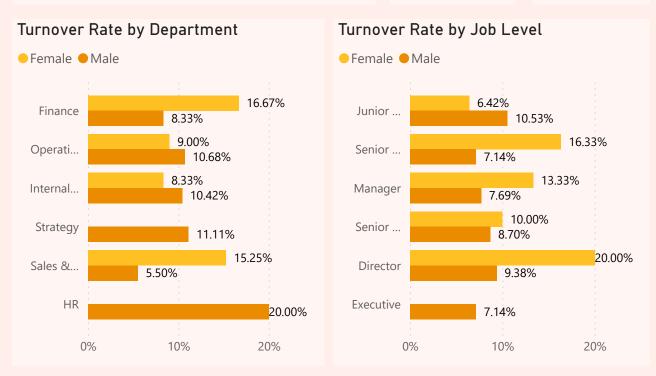

# **DIVERSITY AND INCLUSION REPORT**





#### **Promotion & Performance**

### **Nationality & Age**









Author:
Prathamesh Tanavade

# **DIVERSITY AND INCLUSION REPORT**





## **Hiring & Turnover**

#### **Nationality & Age**



**PROMOTIONS FY21** 11.26% 35.29% **Promotion Rate** Women Promotion Rate Promotions for FY21 by Job Level ● Female ● Male ◆ Women promotion rate ● Employee promotion rate 70% 109 Average time 61.11% at Job Level 100 60% Female 3.78 50% 80 Male 2.91 40% 60 30% 25.00% 40 25.00% 16.13% 20% 13.51% 12.12% 9.63% 7.84% 20 10% 13.33% Junior Senior Manager Senior Director Officer Officer Manager



Author:
Prathamesh Tanavade

# **DIVERSITY AND INCLUSION REPORT**





## **Hiring & Turnover**

#### **Promotion & Performance**









Author: Prathamesh Tanavade