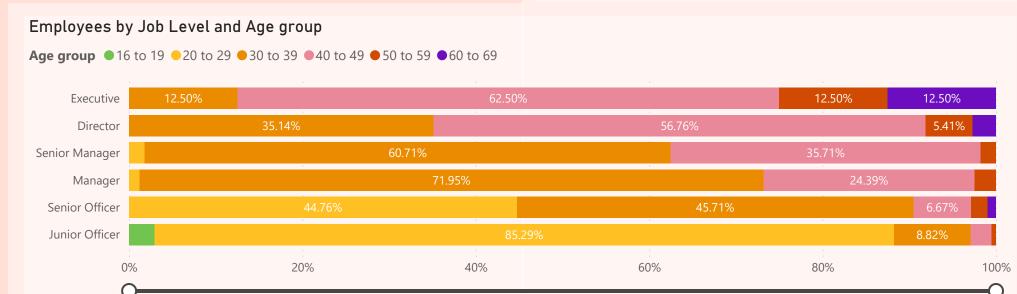

### **Nationality & Age**

Author:
Prathamesh Tanavade

#### **Nationality & Age**

**PROMOTIONS FY21** 11.26% 35.29% **Promotion Rate** Women Promotion Rate Promotions for FY21 by Job Level ● Female ● Male ◆ Women promotion rate ● Employee promotion rate 70% 109 Average time 61.11% at Job Level 100 60% Female 3.78 50% 80 Male 2.91 40% 60 30% 25.00% 40 25.00% 16.13% 20% 13.51% 12.12% 9.63% 7.84% 20 10% 13.33% Junior Senior Manager Senior Director Officer Officer Manager