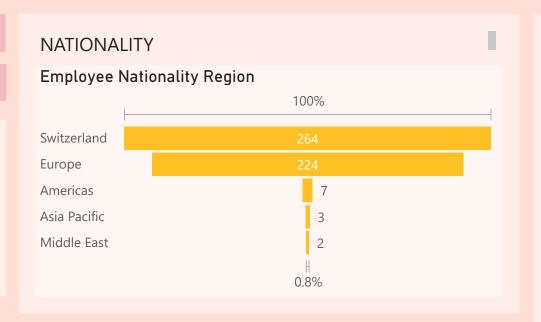

### **Nationality & Age**

Author:
Prathamesh Tanavade

#### **Nationality & Age**

**PROMOTIONS FY21** 11.26% 35.29% **Promotion Rate** Women Promotion Rate Promotions for FY21 by Job Level ● Female ● Male ◆ Women promotion rate ● Employee promotion rate 70% 109 Average time 61.11% at Job Level 100 60% Female 3.78 50% 80 Male 2.91 40% 60 30% 25.00% 40 25.00% 16.13% 20% 13.51% 12.12% 9.63% 7.84% 20 10% 13.33% Junior Senior Manager Senior Director Officer Officer Manager